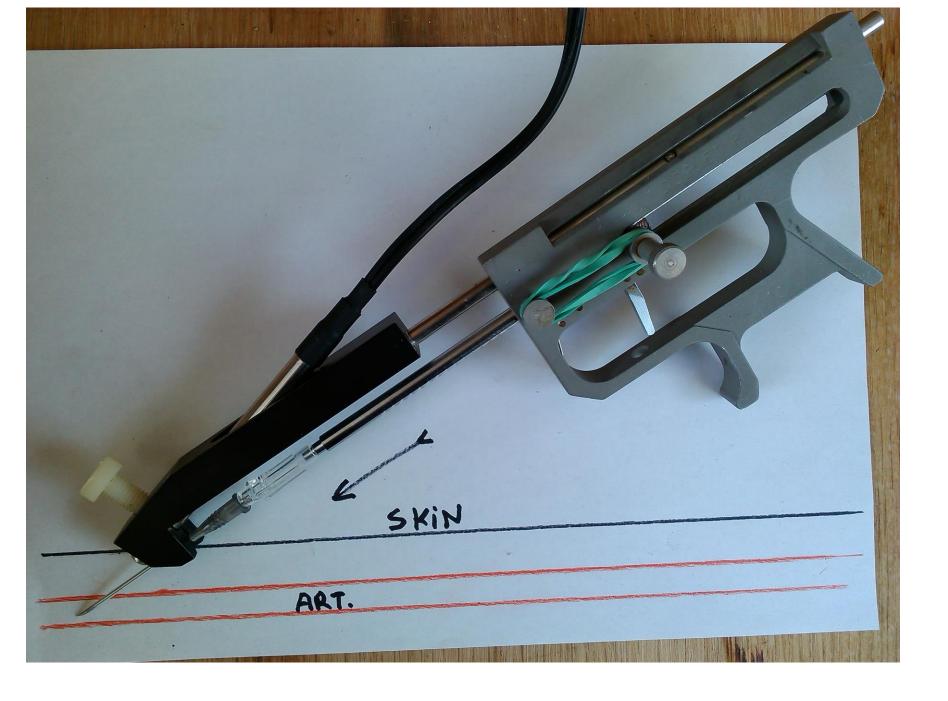

Cette vitesse de pénétration permet aussi d'utiliser des aiguilles plus fines et moins longues qu'il n'est nécessaire lors des ponctions manuelles.

Le repérage Doppler permet de placer avec certitude des aiguilles hors du trajet des vaisseaux - pas de signal Doppler-lorsque l'on veut réaliser une ponction extra-vasculaire.