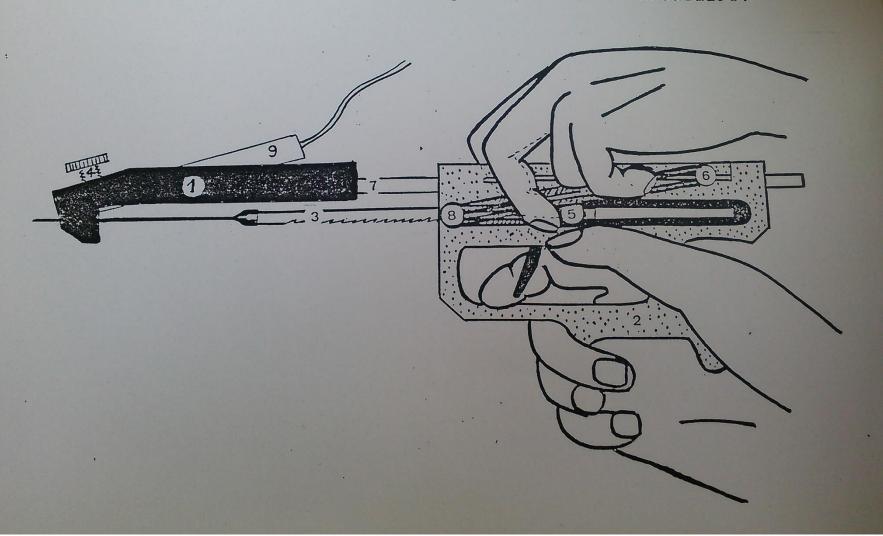

Cette vitesse de pénétration permet aussi d'utiliser des aiguilles plus fines et moins longues qu'il n'est nécessaire lors des ponctions manuelles.

Le repérage Doppler permet de placer avec certitude des aiguilles hors du trajet des vaisseaux - pas de signal Doppler-lorsque l'on veut réaliser une ponction extra-vasculaire.