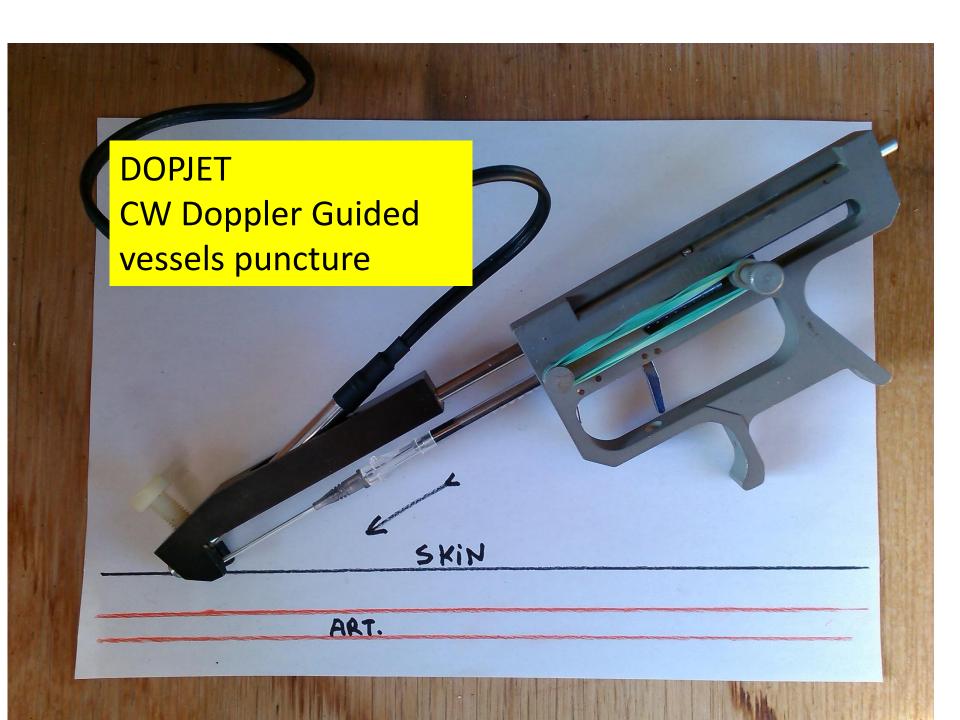

Cette vitesse de pénétration permet aussi d'utiliser des aiguilles plus fines et moins longues qu'il n'est nécessaire lors des ponctions manuelles.

Le repérage Doppler permet de placer avec certitude des aiguilles hors du trajet des vaisseaux - pas de signal Doppler-lorsque l'on veut réaliser une ponction extra-vasculaire.